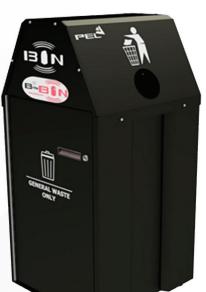

#### Features:

• On-board Bin-fill Sensor

Jolar B

- Cloud-based Data Management Dashboard
- Integrated Foot Pedal
- 120 Litre, 240 Litre & Bag Options Available
- Robust Galvanised Vandal Proof Constuction
- No Manual Handling of Bins
- Economical Footprint
- CE Certified

### www.solarstreetbin.com

Compacting & Live Smartphone Reporting Cuts Emissions, Fuel & Equipment Budgets

PE

Litter flap dimensions, door location and advertising wrap can be adapted to meet customer's precise requirements on all SolarStreetBin™ products.