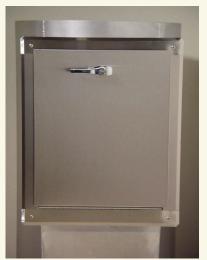

### **PCS "Bagging" Compactors**

Standard Bagging Compactor

High Volume Hi-Rise Applications