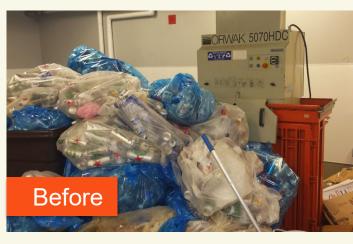

### **Recycling Balers**

- OCC & Plastic recycling
- Neater Curbside Appearance
- Cleaner trash rooms
- Space Saver
- Prevents any NYCDOS fines on pickup days

ORWAK 5070 Multi-Chamber Baler

ORWAK 3110/3115/3120 Single Chamber Balers

#### **BEFORE**

www.PCS-Green.com