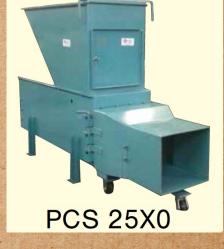

### **PCS "CONTAINER" Compactors**

PCS 350-MINI

2YD FRONT LOAD

2YD REAR LOAD

**CONTAINER OPTIONS** 