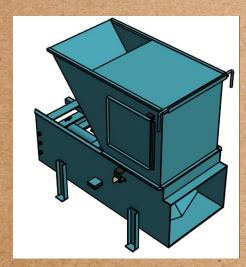

### **PCS "CONTAINER" Compactors**

PCS 350-MINI

2YD FRONT LOAD

2YD REAR LOAD

**CONTAINER OPTIONS** 