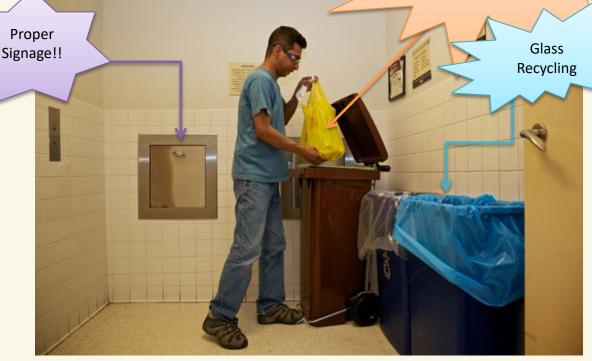

#### **Trash Chute & Hopper Doors**

- Standard 24" Diameter
- Tri-Sorting Recycling System
- Chute & Compactor Cleaning & De-Odorizing
- Hopper Door Repairs

#### **Tri-Sorting Recycling System**

Hempstead, NY