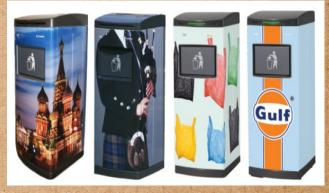

#### TOM SENDS A MESSAGE

TOM communicates by email and is able to send two types of messages to its caretakers:

- 1) The bin is almost full and TOM requires a new bag
- 2) TOM needs maintenance

**Customized Wrapping Available** 