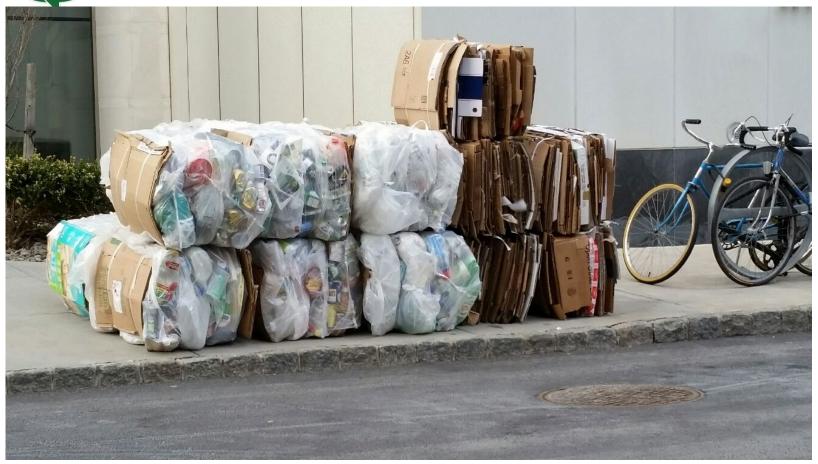

### **Recycling Balers**

- OCC & Plastic recycling
- Neater Curbside Appearance
- Cleaner trash rooms
- Space Saver
- Prevents any NYCDOS fines on pickup days

ORWAK 5070 Multi-Chamber Baler

ORWAK 3110/3115/3120 Single Chamber Balers