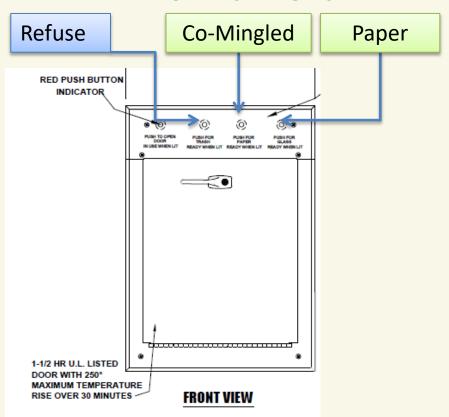

D REAR LOAI



#### PCS "Exterior" Auger Compactors – BULK WASTE



CONTAINER OPTIONS

175-600 Units

### www.PCS-Green.com

2YD REAR LOAI



### **Recycling Balers**

- OCC & Plastic recycling
- Neater Curbside Appearance
- Cleaner trash rooms
- Space Saver
- Prevents any NYCDOS fines on pickup days



ORWAK 5070 Multi-Chamber Baler



ORWAK 3110/3115/3120 Single Chamber Balers





### www.PCS-Green.com

#### **BEFORE**











www.PCS-Green.com





### www.PCS-Green.com



#### Standard 24" Diameter Chute

- 16 GA Aluminum
- Standard 15x18 bottom hinged self-closing doors









### www.PCS-Green.com



#### Standard 24" Diameter Chutes: Side by Side Recycling Option



Pictures are a product of Chutes International

### www.PCS-Green.com



#### **Tri-Sorting Recycling System**





Hempstead, NY

### www.PCS-Green.com



#### **Trash Room Solutions**

Supply Compostable / Bio-degradable bags (for compost only)



### www.PCS-Green.com



#### **Chute & Compactor Cleaning & De-Odorizing**

We wash and maintain chutes, containers, & compactors so that they work as intended.

#### Clean, deodorized chutes will help:

- Keep tenants happy, apartments full
- Remove grease build-up and potential fire hazards
- Lengthen chute and chute door life
- Reduce trash room odors
- Reduce likelihood of attracting pests and rodents
- Reduce chances of black mold
- Reduce vermin and pest problems



### www.PCS-Green.com





**BEFORE** 



**DURING CLEANING** 



AFTER CLEANING

### www.PCS-Green.com



#### **Odor Control Service**

Our odor control system help minimize the smel