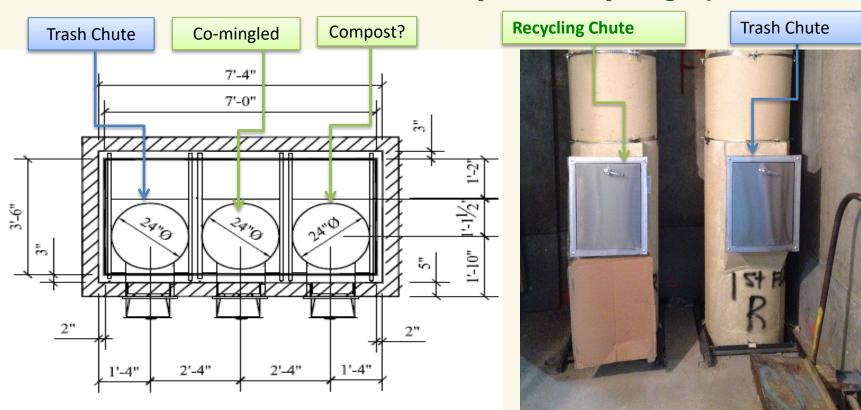

### **PCS "Exterior" Self-Contained Compactors**



CONTAINER OPTIONS

175-600 Units

### www.PCS-Green.com

2YD REAR LOAI



#### PCS "Exterior" Auger Compactors – BULK WASTE



CONTAINER OPTIONS

175-600 Units

### www.PCS-Green.com

2YD REAR LOAI



### **Recycling Balers**

- OCC & Plastic recycling
- Neater Curbside Appearance
- Cleaner trash rooms
- Space Saver
- Prevents any NYCDOS fines on pickup days



ORWAK 5070 Multi-Chamber Baler



ORWAK 3110/3115/3120 Single Chamber Balers





### www.PCS-Green.com

#### **BEFORE**











www.PCS-Green.com





### www.PCS-Green.com



#### Standard 24" Diameter Chute

- 16 GA Aluminum
- Standard 15x18 bottom hinged self-closing doors









### www.PCS-Green.com



#### Standard 24" Diameter Chutes: Side by Side Recycling Option



Pictures are a product of Chutes International

### www.PCS-Green.com



#### **Tri-Sorting Recycling System**





Hempstead, NY

### www.PCS-Green.com



#### **Trash Room Solutions**

Supply Compostable / Bio-degradable bags (for compost only)



### www.PCS-Green.com



#### **Chute & Compactor Cleaning & De-Odorizing**

We wash and maintain chutes, containers, & compactors so that they work as intended.

#### Clean, deodorized chutes will help:

- Keep tenants happy, apartments full
- Remove grease build-up and potential fire hazards
- Lengthen chute and chute door life
- Reduce trash room odors
- Reduce likelihood of attracting pests and rodents
- Reduce chances of black mold
- Reduce vermin and pest problems



### www.PCS-Green.com





**BEFORE** 



**DURING CLEANING** 



AFTE