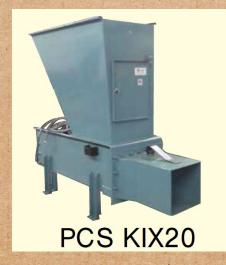

### **PCS "CONTAINER" Compactors**

PCS 350-MINI

2YD FRONT LOAD

2YD REAR LOAD

**CONTAINER OPTIONS** 