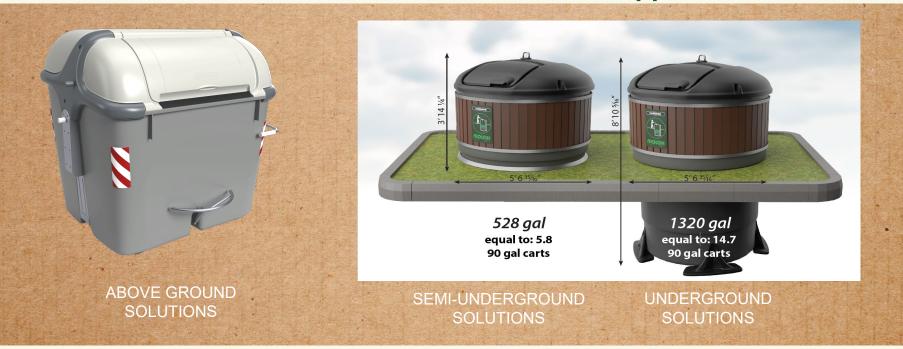

### Sidewalk "Containerization" Steel Enclosure Applications

SIDEWALK STEEL ENCLOSURE SOLUTIONS

**RECYCLING & TRASH SOLUTIONS** 

### Sidewalk "Containerization" Bin Applications