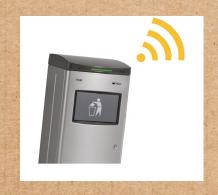

#### TOM SENDS A MESSAGE

TOM communicates by email and is able to send two types of messages to its caretakers:

- 1) The bin is almost full and TOM requires a new bag
- 2) TOM needs maintenance

**Customized Wrapping Available** 