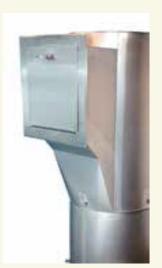

### **PCS "Exterior" Self-Contained Compactors**

CONTAINER OPTIONS

175-600 Units