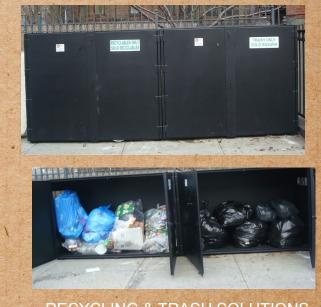

### Sidewalk "Containerization" Steel Enclosure Applications

SIDEWALK STEEL ENCLOSURE SOLUTIONS

**RECYCLING & TRASH SOLUTIONS** 