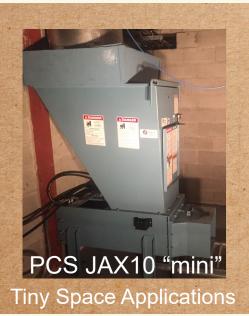

### **PCS "Bagging" Compactors**

Standard Bagging Compactor

High Volume Hi-Rise Applications