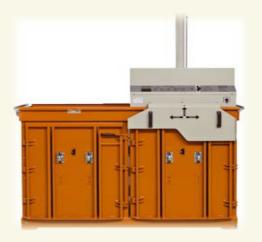

### **PCS "Bagging" Compactors**

Standard Bagging Compactor

High Volume Hi-Rise Applications