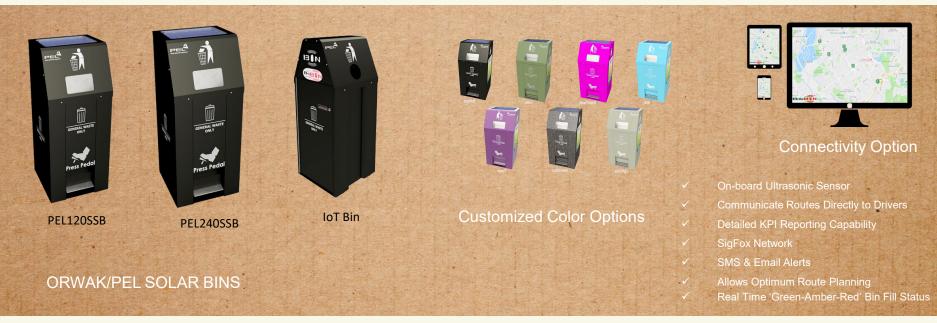

#### **Receptacles & Containers**

- TOM Units
- Solar Bins
- Curbside Solutions : Receptacles & Containerization Solutions

#### **Exterior SOLAR Receptacle Compactors**

CONTAINER OPTIONS

175-600 Units