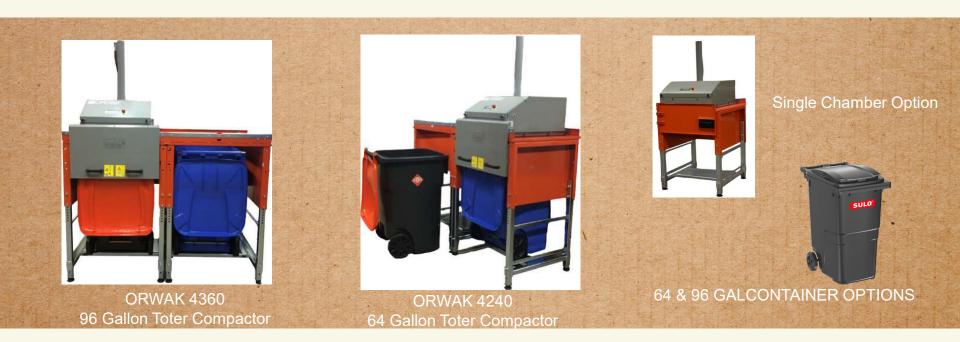

(Paper, Blue Bag, Bulk)
  - Single Chamber Units
  - Multi-Chamber Units

#### **Trash Chute & Hopper Doors**

- Standard 24" Diameter
- Tri-Sorting Recycling System
- Chute & Compactor Cleaning & De-Odorizing
- Hopper Door Repairs

#### **Receptacles & Containers**

- TOM Units
- Solar Bins
- Curbside Solutions : Receptacles & Containerization Solutions

### www.PCS-Green.com

#### SERVICE OPTIONS

- 12 month warranty (parts + labor)
- PM Contracts
- Service Contracts
- Maintenance Assessment Sheets



### **PCS "Bagging" Compactors**







Standard Bagging Compactor

High Volume Hi-Rise Applications

### www.PCS-Green.com



### **PCS "CONTAINER" Compactors**







PCS 350-MINI



2YD FRONT LOAD

2YD REAR LOAD

**CONTAINER OPTIONS** 

### www.PCS-Green.com



### **TOTER Compactors**



175-600 Units

### www.PCS-Green.com



### **PCS "Exterior" Self-Contained Compactors**



CONTAINER OPTIONS

175-600 Units

### www.PCS-Green.com

2YD REAR LOAI



#### PCS "Exterior" Auger Compactors – BULK WASTE



CONTAINER OPTIONS

175-600 Units

### www.PCS-Green.com

2YD REAR LOAI



### **Recycling Balers**

- OCC & Plastic recycling
- Neater Curbside Appearance
- Cleaner trash rooms
- Space Saver
- Prevents any NYCDOS fines on pickup days



ORWAK 5070 Multi-Chamber Baler



ORWAK 3110/3115/3120 Single Chamber Balers





### www.PCS-Green.com

#### **BEFORE**











www.PCS-Green.com





### www.PCS-Green.com



#### Standard 24" Diameter Chute

- 16 GA Aluminum
- Standard 15x18 bottom hinged self-closing doors









### www.PCS-Green.com



#### Standard 24" Diameter