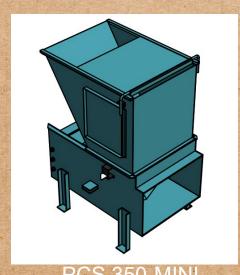

### **PCS "CONTAINER" Compactors**

PCS 350-MINI

2YD FRONT LOAD

2YD REAR LOAD

**CONTAINER OPTIONS** 