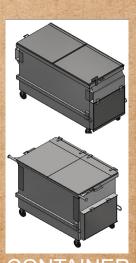

### **PCS "CONTAINER" Compactors**

PCS 350-MINI

2YD FRONT LOAD

2YD REAR LOAD

**CONTAINER OPTIONS** 