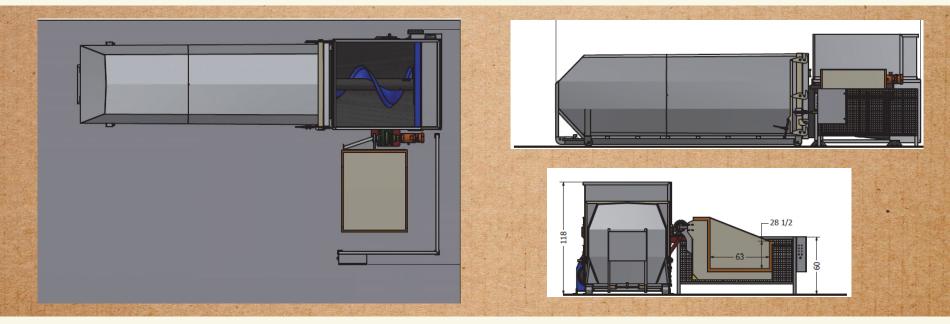

### **PCS "CONTAINER" Compactors**

PCS 350-MINI

2YD FRONT LOAD

2YD REAR LOAD

**CONTAINER OPTIONS** 