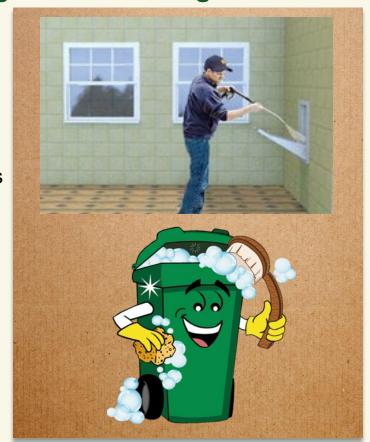

#### **Chute & Compactor Cleaning & De-Odorizing**

We wash and maintain chutes, containers, & compactors so that they work as intended.

#### Clean, deodorized chutes will help:

- Keep tenants happy, apartments full
- Remove grease build-up and potential fire hazards
- Lengthen chute and chute door life
- Reduce trash room odors
- Reduce likelihood of attracting pests and rodents
- Reduce chances of black mold
- Reduce vermin and pest problems