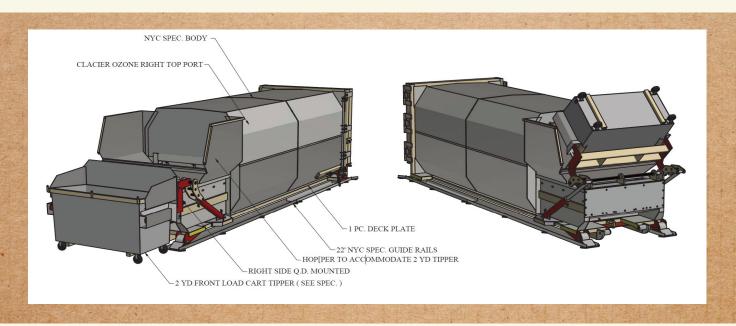

### **PCS "CONTAINER" Compactors**

PCS 350-MINI

2YD FRONT LOAD

2YD REAR LOAD

**CONTAINER OPTIONS** 