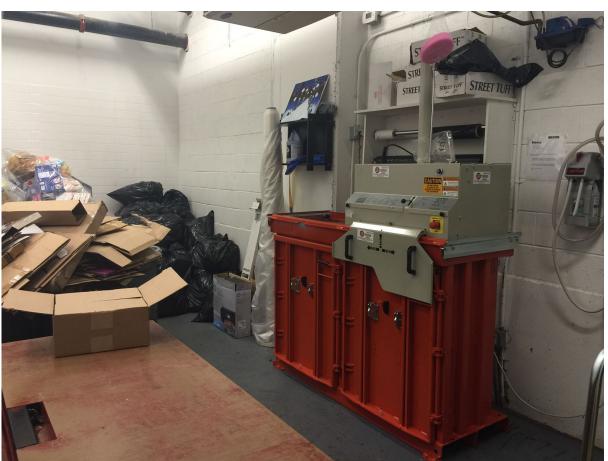

#### **Recycling Design & Equipment**

- Balers (Paper, Blue Bag, Bulk)
  - Single Chamber Units
  - Multi-Chamber Units

### **Recycling Balers**

- OCC & Plastic recycling
- Neater Curbside Appearance
- Cleaner trash rooms
- Space Saver
- Prevents any NYCDOS fines on pickup days

ORWAK 5070 Multi-Chamber Baler

ORWAK 3110/3115/3120 Single Chamber Balers